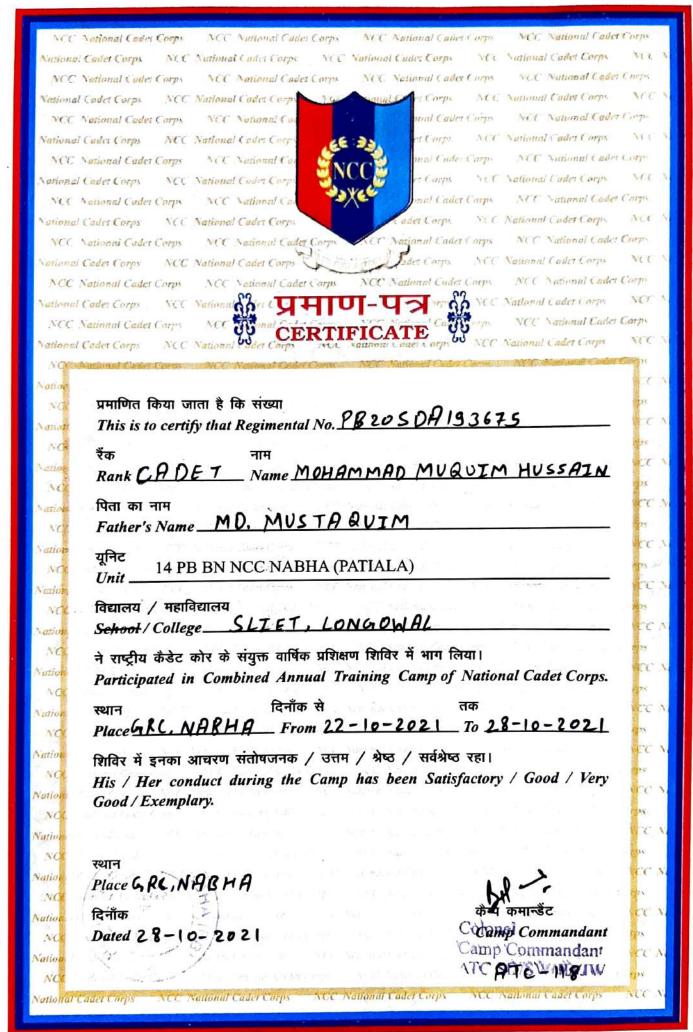

| प्रमाणित किया जाता है कि संख्या        |           |      |
|----------------------------------------|-----------|------|
| This is to certify that Regimental No. | PB2050A19 | 3671 |

रैक
Rank\_CADET Name ANKIT SHUKLA

पिता का नाम
Father's Name \_ANGAO SHUKLE

यूनिट Unit 14 PB, BN, NCC, NARHA

विद्यालय / महाविद्यालय School / College \_\_\_ SLIFT, LONGOWAL

ने राष्ट्रीय कैंडेट कोर के संयुक्त वार्षिक प्रशिक्षण शिविर में भाग लिया। Participated in Combined Annual Training Camp of National Cadet Corps.

स्थान Place GRC, NABHA From 22-10-2021 To 28-10-2021

शिविर में इनका आचरण संतोषजनक / उत्तम / श्रेष्ठ / सर्वश्रेष्ठ रहा। His/Her conduct during the camp has been Satisfactory/Good/Very Good/Exemplary.

है। कमान्डेन्ट Gamp Commandant ATCADSWINDIW